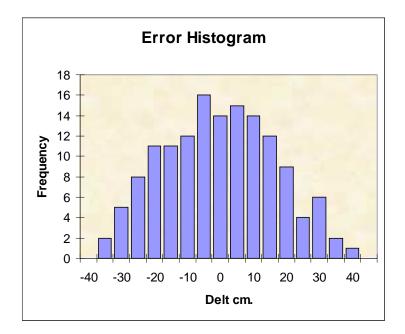

Figure 3 illustrates a histogram of the associated delta errors between the data checkpoints and the interpolated TIN values.

Figure 3