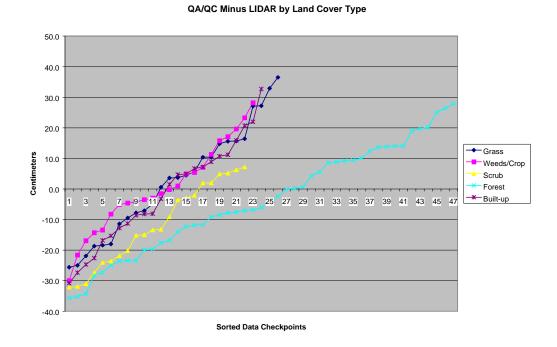

## Figure 1

Figure 2 illustrates the magnitude of the differences between the checkpoints and LIDAR data by specific land cover type and sorted from lowest to highest.

| Fi | a | ur | <u>`</u> | 2 |
|----|---|----|----------|---|
| Г  | g | uı | e        | 2 |