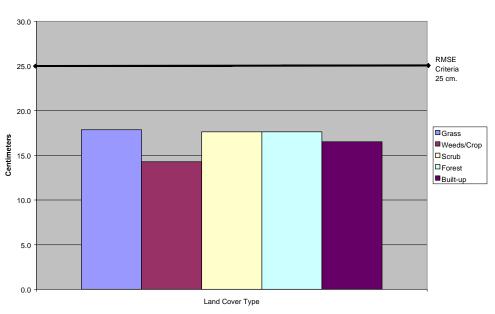

## The LIDAR data for Harnett County, Cape Fear Basin meets the specification as per the RMSE criteria of 25 cm.

All figures represent the data with the 95% data set. The data is of good quality.

Figure 1 illustrates the RMSE by specific land cover type.

RMSE by Land Cover Type

## Figure 1

Figure 2 illustrates the magnitude of the differences between the checkpoints and LIDAR data by specific land cover type and sorted from lowest to highest.

| Fi | a | ur | <u>`</u> | 2 |
|----|---|----|----------|---|
| Г  | g | uı | e        | 2 |

Table 1 summarizes the RMSE using:

- 100% of the checkpoints
- 95% of the checkpoints
- Checkpoints categorized by land cover type

| Table 1. RMSE by Land Class |              |             |            |                    |  |  |  |
|-----------------------------|--------------|-------------|------------|--------------------|--|--|--|
| %                           | RMSE (cm)    | # of Points | Land Class | RMSE Criteria (cm) |  |  |  |
| 100                         | 100 20.7 150 |             | All        |                    |  |  |  |
| 95                          | 17.0         | 142         | All        | 25                 |  |  |  |
| 17                          | 17.9         | 26          | Grass      |                    |  |  |  |
| 15                          | 14.3         | 23          | Weeds/Crop |                    |  |  |  |
| 15                          | 17.6         | 22          | Scrub      |                    |  |  |  |
| 31                          | 17.6         | 47          | Forest     |                    |  |  |  |
| 16                          | 16.5         | 24          | Built-up   |                    |  |  |  |